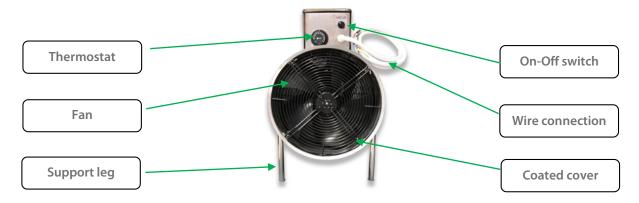

#### **Back View**

## **Features**

- 1. SS 316 body with a cylindrical shape, diameter 350mm, length 500mm.
- 2. Axial Fan 300mm, 1400 rpm, airflow 560cfm/950 m<sup>3</sup>/hr, 150w, 220v ac, 50Hz.
- 3. Electric Heater (MS), 9kw, 380v ac, 50 Hz.
- 4. Mechanical thermos tube on room temperature from 0-50°C set up.
- 5. Overheat protect