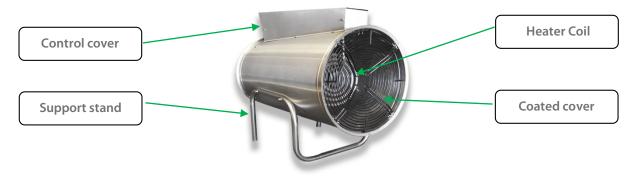

### **Perspective View**

# **Description**

AFEM electric heater has an innovative concept and unique idea, user-friendly and environmentally friendly. Low-cost maintenance and easy to use and operate into a poultry farm.

## **Features**

- 1. SS 316 body with a cylindrical shape, diameter 350mm, length 500mm.
- 2. Axial Fan 300mm, 1400 rpm, airflow 560cfm/950 m<sup>3</sup>/hr, 150w, 220v ac, 50Hz.
- 3. Electric Heater (MS), 9kw, 380v ac, 50 Hz.
- 4. Mechanical thermos tube on room temperature from 0-50°C set up.
- 5. Overheat protect